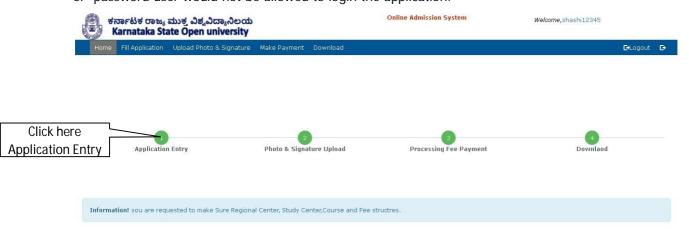

### **Application Entry**

### 1. Application Entry

### i. How to access Application Entry Form?

Step 1: Select the Application Entry

### ii. Illustration

Case: Consider a Application "19000001" in the form.

### How do we proceed the Application Entry?

| Step  | Procedure being executed                                                                                                                                                                 |
|-------|------------------------------------------------------------------------------------------------------------------------------------------------------------------------------------------|
| Step1 | Select Application Entry, Enter new Application entry data                                                                                                                               |
| Step2 | <b>Header Content</b> : Auto generated SI. No., Enter Candidate Name, DOB, Gender, Mother Name, Father Name, Address, Nationality, Caste Category, Mobile No. Email Id etc               |
| Step3 | Click on <b>Save</b> Button.                                                                                                                                                             |
| Step4 | Record Saved on clicking <b>Save</b> Button then click on <b>Next</b> Button, and to add the <b>Photo and Signature</b> , Also you can Clear the record by clicking <b>Clear</b> button. |
| Step5 | Finally Click on <b>Save</b> Button to Save the record.                                                                                                                                  |