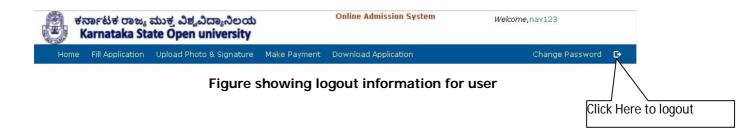

#### Logout

### How to Logout?

Step 1: Click to this symbol exist at top right side