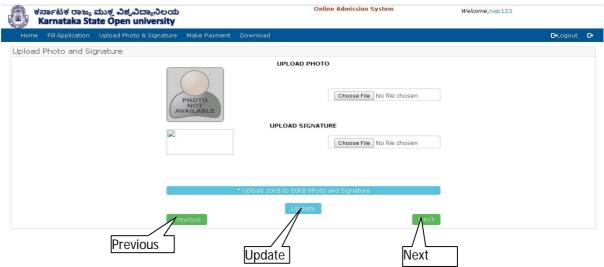

### 2. Photo Signature Upload

Step 1: Select Photo & Signature Upload.

i. How to access Photo Signature Upload?

Figure: showing For Uploading The Photos and Signature.

How do we proceed to Upload Photo & Signature?

| Step  | Procedure being executed                                                                    |
|-------|---------------------------------------------------------------------------------------------|
| Step1 | Browse the data and choose Your file as per your requirement                                |
| Step2 | Click on <b>Update</b> button at the bottom to Update Changes.                              |
| Step3 | Click On <b>Next</b> button at the bottom. You will get Application View to Processing Fee. |