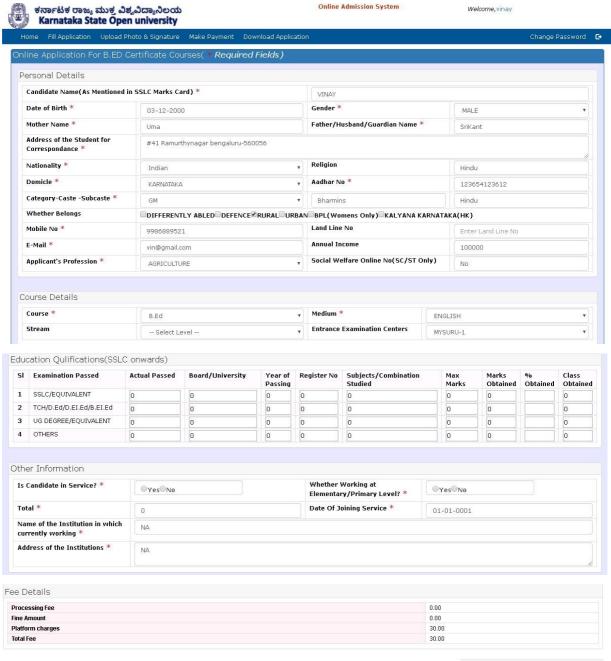

### How do we proceed To Processing Fee Payment?

| Step  | Procedure being executed                                                  |
|-------|---------------------------------------------------------------------------|
| Step1 | Here We get Application View Details.                                     |
| Step2 | View Required details                                                     |
| Step3 | Click on <b>Proceed For Payment</b> Button, it goes to Payment Procedure. |

Figure: showing the B.ED Application in View Mode

Back

**Figure**: showing the Proceed Payment Mode