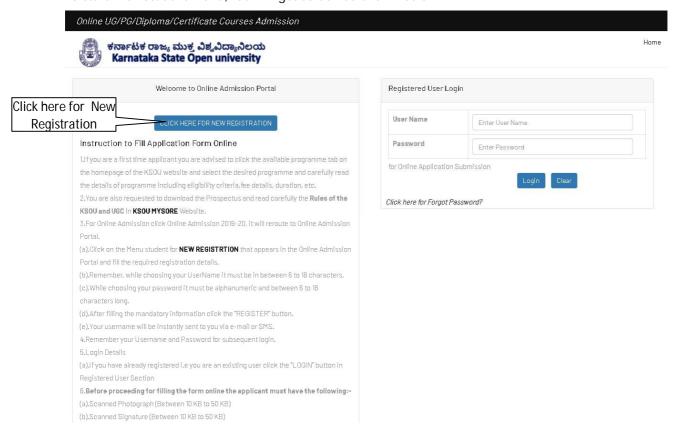

Figure showing the Student Screen.

You are a New User, Click on 'Click Here For New Registration' button would open the Applicant Register Form Or else already Registered the UserName and Password then enter in 'Registered User Login'. Below Screen Shows Registeration Form as Follows