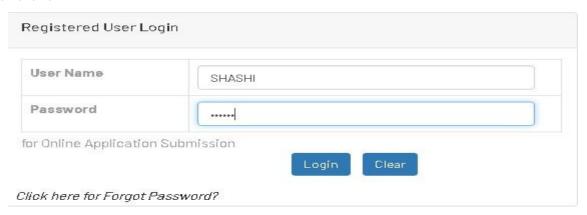

\* Required Fields

Click here Register

**Figure**: showing For Login.

After entering correct Username and Password, Click on 'Login' button would open the Applic ation and click on 'Clear' button would not open the application. Even with wrong Username or password user would not be allowed to login the application.