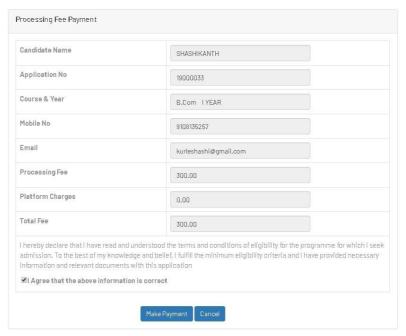

### How do we proceed To Processing Fee Payment?

| Step  | Procedure being executed                                                  |
|-------|---------------------------------------------------------------------------|
| Step1 | Here We get Application View Details.                                     |
| Step2 | View Required details                                                     |
| Step3 | Click on <b>Proceed For Payment</b> Button, it goes to Payment Procedure. |