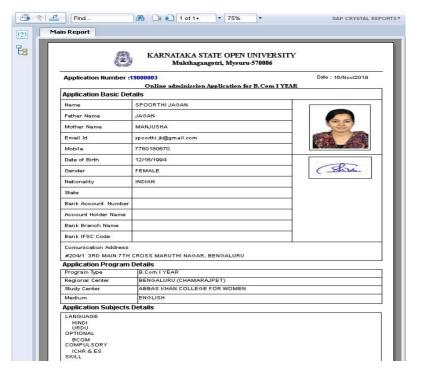

Figure: showing the Online B.ED Application Entry Form filled with Illustration data

Outcome of providing the collection information in this form is that the collection information is recorded in the KSOU application. The record is identified by a system generated "Application No..". This number will be visible throughout the KSOU Application.