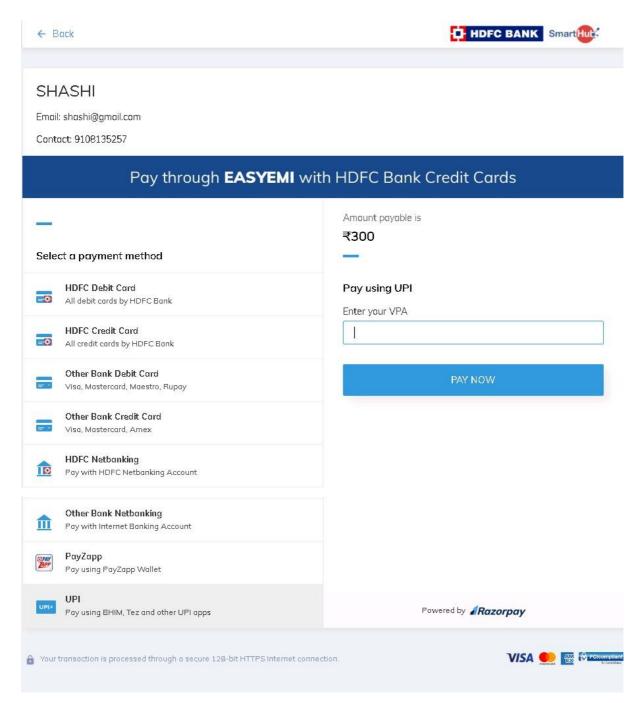

### How do we proceed To Make Fee Payment?

| Step  | Procedure being executed                                          |
|-------|-------------------------------------------------------------------|
| Step1 | After Click on Make Payment Button, it goes to Payment Procedure. |
| Step2 | View Required Payment Details                                     |
| Step3 | Select a Payment Method and click on Pay Now Button.              |

Figure: showing the Payment Mode