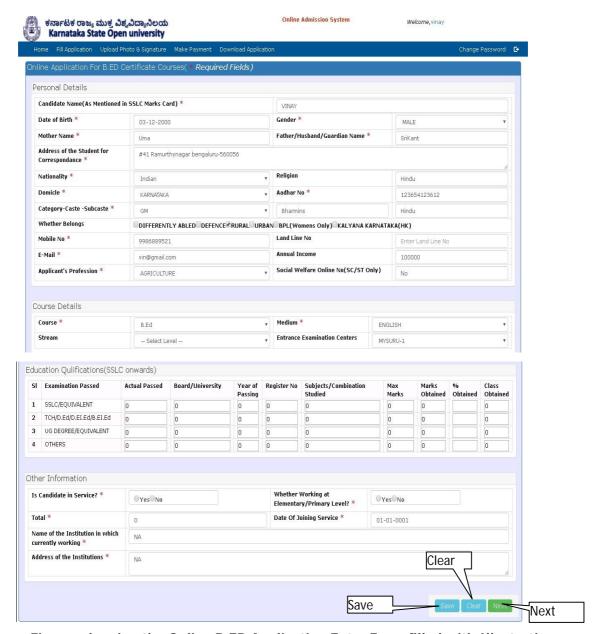

### How do we proceed the Application Entry?

| Step  | Procedure being executed                                                                                                                                                                 |
|-------|------------------------------------------------------------------------------------------------------------------------------------------------------------------------------------------|
| Step1 | Select Application Entry, Enter new Application entry data                                                                                                                               |
| Step2 | <b>Header Content</b> : Auto generated SI. No., Enter Candidate Name, DOB, Gender, Mother Name, Father Name, Address, Nationality, Caste Category, Mobile No. Email Id etc               |
| Step3 | Click on <b>Save</b> Button.                                                                                                                                                             |
| Step4 | Record Saved on clicking <b>Save</b> Button then click on <b>Next</b> Button, and to add the <b>Photo and Signature</b> , Also you can Clear the record by clicking <b>Clear</b> button. |
| Step5 | Finally Click on <b>Save</b> Button to Save the record.                                                                                                                                  |

Figure: showing the Online B.ED Application Entry Form filled with Illustration data

Outcome of providing the collection information in this form is that the collection information is recorded in the KSOU application. The record is identified by a system generated "Application No..". This number will be visible throughout the KSOU Application.