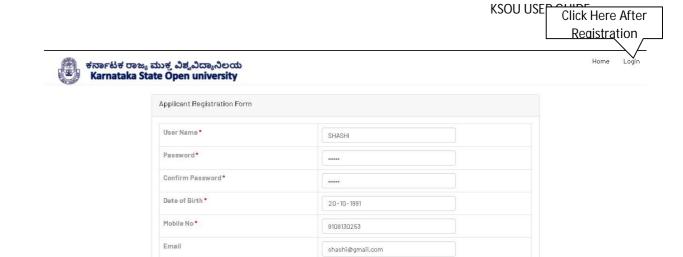

**Figure**: showing the Registration Form.

After entering correct Username, Password, Date Of Birth ,Mobile No. and Email, Click on 'Register' button it will be saved and click on 'Login' Menu. You will get below Screen Shows Login Form as Follows