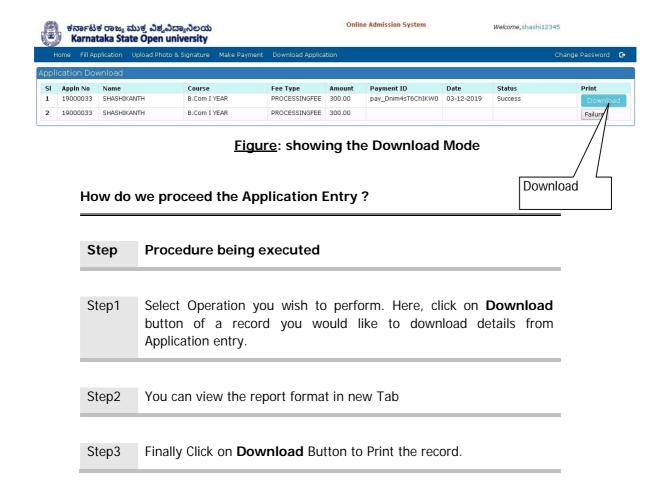

#### 1. How to access Download Application Form?

Step 1: Select Download Application

Figure: showing the Application Download